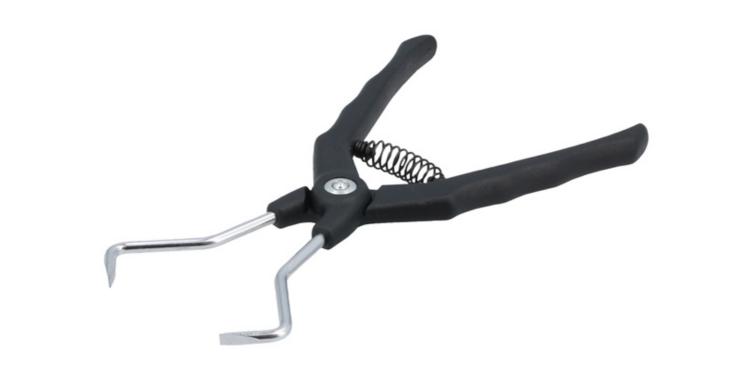

## **Electrical Connector Disconnect Pliers, Angle Jaw**

Angled jaw electrical connector pliers designed to depress the release buttons or locking tabs on small electrical connectors and terminal blocks allowing them to be separated. Ideal for disconnecting awkward or tight wiring harness and component connections.

## **Additional Information**

- Quickly disconnects electrical connectors without damage.
- · Features an angled jaw to reach around obstacles.
- · Sharp tips for improved grip on small release tabs.
- · Spring loaded for ease of use.
- · Long jaw pliers also available, please see Part No. 8471.